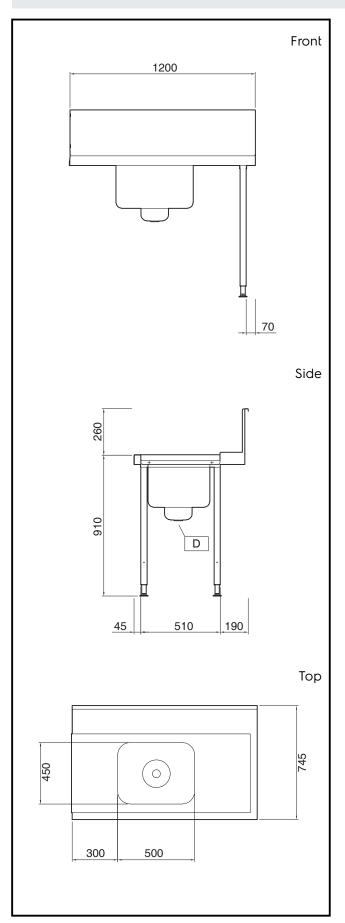

## **Key Information:**

External dimensions, Width:

865328 (PTSBHT12R) 1200 mm

External dimensions,

745 mm Depth:

External dimensions,

Height: 1170 mm Net weight: 10 kg

Splashback Dimensions,

Height:

300 mm

**Basin dimensions:** 500x400x300h