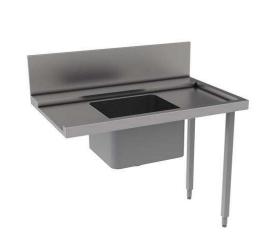

865328 (PTSBHT12R)

Prewash table with 500x400mm bowl and strainer for Hood Type, right>left, 1200mm

#### Item No.

For hood type dishwashers. Constructed in 304 AISI stainless steel with backsplash mm250h. N. 2 square 40x40mm tubular legs on height-adjustable feet. Bowl size mm500x400x300h with drain hole and strainer. Basket direction: from right to left.

### Construction

- Stainless steel feet 50 mm adjustable in height to ensure that tables drain back into the dishwasher.
- Included splashback to prevent water spatter.
- Deep anti-drip profiles completely folded with lower edge for safe and easy cleaning.
- All surfaces smooth with polished finish.
- 40x40 mm square tubular legs in AISI 304 stainless steel.
- Constructed entirely in 304 AISI stainless steel.
- Bowl size 500x400x300h with drain hole and strainer.